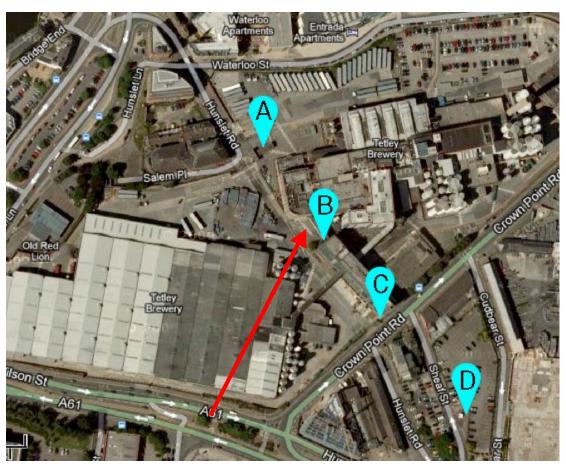

## Locations / Walking Directions

PSL is currently based in Tetley's House, a 1970s office block located next to the Headquarters Building on the Carlsberg UK brewery site. You can access it either by the Security Gatehouse on Hunslet Road or by the green turnstile on Crown Point Road. Parking is available in the Carlsberg car park on Sheaf Street.

For SatNav please use LS10 1JQ.

- A Security Gatehouse, Hunslet Road
- B Office Entrance, Tetley's House
- C Access via Crown Point Road (see left)
- D Sheaf Street Car Park